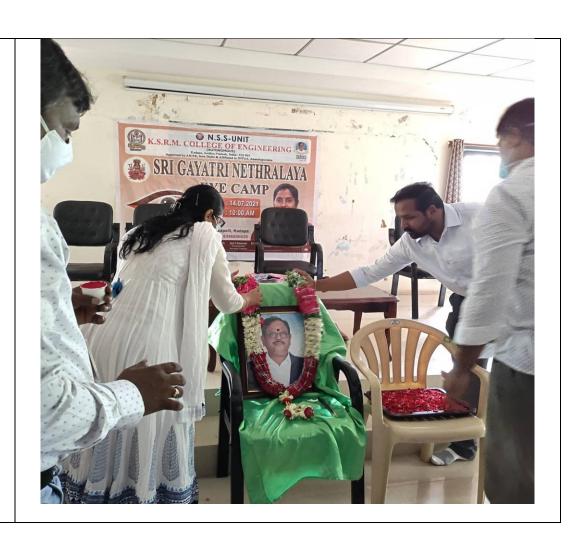

## **ACTIVITY REPORT**

| Name of activity               | Eye camp                                                                                                                                                                                                                                                                                                                      |                      |              |          |
|--------------------------------|-------------------------------------------------------------------------------------------------------------------------------------------------------------------------------------------------------------------------------------------------------------------------------------------------------------------------------|----------------------|--------------|----------|
| Organizers                     | KSRMCE-NSS CELL & SRI GAYATRI NETHRALAYA                                                                                                                                                                                                                                                                                      |                      |              |          |
|                                |                                                                                                                                                                                                                                                                                                                               | No. of participants: | Faculty      | Students |
| Venue                          | College campus                                                                                                                                                                                                                                                                                                                |                      | 100          | 00       |
| Date                           | 14.07.2021                                                                                                                                                                                                                                                                                                                    | Time:                | 10.00AM to 1 |          |
| Brief<br>report on<br>activity | Eye cap was organised at KSRMCE on 14 <sup>th</sup> July, 2021. The College NSS unit in association with Sri Gayatri Nethralaya (Dr. T. Sasi Bindhu) organised an Eye camp. The camp was inaugurated by the college management Sri K.chandra Obula Reddy garu. All the teaching and non teaching staff participated in drive. |                      |              |          |
| Photograp<br>hs                |                                                                                                                                                                                                                                                                                                                               |                      |              |          |