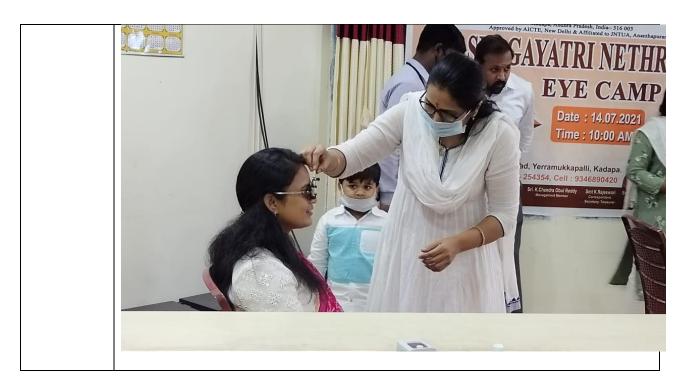

## **ACTIVITY REPORT**

| Name of activity               | Eye camp                                                                                                                                                                                                                                                                                                                      |                      |              |          |
|--------------------------------|-------------------------------------------------------------------------------------------------------------------------------------------------------------------------------------------------------------------------------------------------------------------------------------------------------------------------------|----------------------|--------------|----------|
| Organizers                     | KSRMCE-NSS CELL & SRI GAYATRI NETHRALAYA                                                                                                                                                                                                                                                                                      |                      |              |          |
|                                |                                                                                                                                                                                                                                                                                                                               | No. of participants: | Faculty      | Students |
| Venue                          | College campus                                                                                                                                                                                                                                                                                                                |                      | 100          | 00       |
| Date                           | 14.07.2021                                                                                                                                                                                                                                                                                                                    | Time:                | 10.00AM to 1 |          |
| Brief<br>report on<br>activity | Eye cap was organised at KSRMCE on 14 <sup>th</sup> July, 2021. The College NSS unit in association with Sri Gayatri Nethralaya (Dr. T. Sasi Bindhu) organised an Eye camp. The camp was inaugurated by the college management Sri K.chandra Obula Reddy garu. All the teaching and non teaching staff participated in drive. |                      |              |          |
| Photograp<br>hs                |                                                                                                                                                                                                                                                                                                                               |                      |              |          |